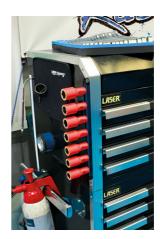

## **Additional Information**

- Sizes: 16, 17, 18, 19, 20, 21, 22mm x 3/8"D.
- Single Hex (6pt) profile. Length: 71.8mm.
- VDE certified. Manufactured to IEC60900 standards, for safe operator use on live voltages up to 1000V AC / 1500V DC.
- · Supplied on a anodised aluminium socket rail.
- A set of smaller, 6-15mm, insulated sockets is also available, please see Part No. 8988.