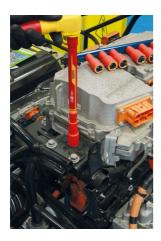

## VDE Insulated Socket Set 16-22mm 3/8"D 7pc

A set of fully insulated deep single hex 3/8"D sockets, from sizes 16 to 22mm, supplied on a lightweight aluminium socket rail with screw holes to allow it to be easily wall mounted. Manufactured to IEC60900 standards, for safe operator use on live circuits up to 1000v AC and 1500v DC, making them ideal for use by electricians, auto electricians or mechanics working on hybrid and electric vehicles. Suitable for use with the Laser Tools fully insulated 3/8"D ratchet (Part No. 8979) & fully insulated click type torque wrench (Part No. 8775).