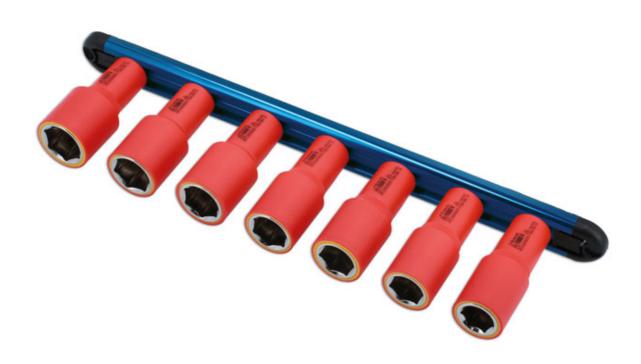

## VDE Insulated Socket Set 16-22mm 3/8"D 7pc

A set of fully insulated deep single hex 3/8"D sockets, from sizes 16 to 22mm, supplied on a lightweight aluminium socket rail with screw holes to allow it to be easily wall mounted. Manufactured to IEC60900 standards, for safe operator use on live circuits up to 1000v AC and 1500v DC, making them ideal for use by electricians, auto electricians or mechanics working on hybrid and electric vehicles. Suitable for use with the Laser Tools fully insulated 3/8"D ratchet (Part No. 8979) & fully insulated click type torque wrench (Part No. 8775).

## **Additional Information**

- Sizes: 16, 17, 18, 19, 20, 21, 22mm x 3/8"D.
- Single Hex (6pt) profile. Length: 71.8mm.
- VDE certified. Manufactured to IEC60900 standards, for safe operator use on live voltages up to 1000V AC / 1500V DC.
- · Supplied on a anodised aluminium socket rail.
- A set of smaller, 6-15mm, insulated sockets is also available, please see Part No. 8988.